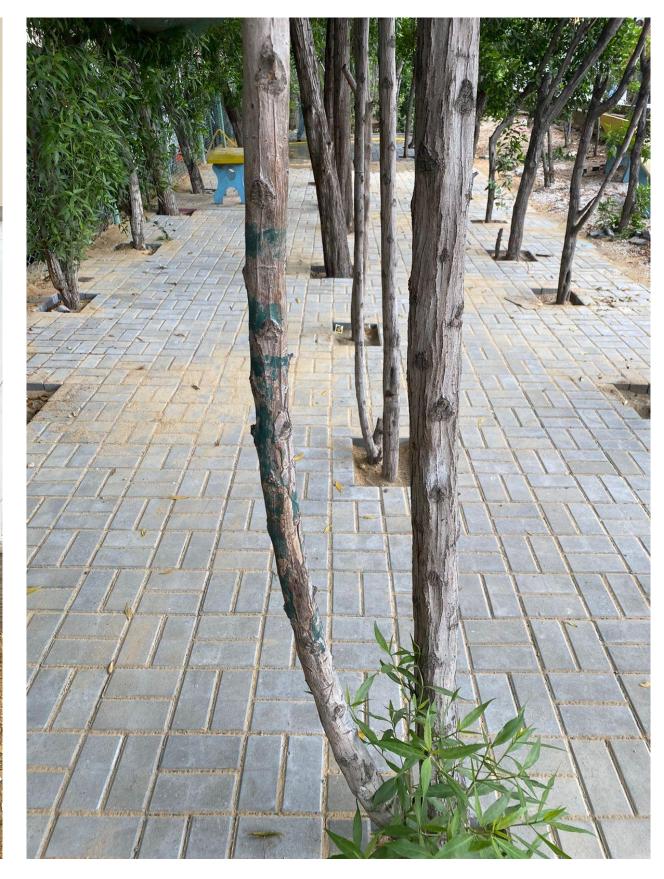

## Concrete Products

Hybrid - Recycled plastic composite with compressive strength equal to concrete

**Pavers** 

**Blocks** 

Tiles

## Sheets

Recycled plastic sheets for multiple indoor & outdoor uses

Furniture

**Partition Board** 

Each sqft of pavers or a single block offsets about 1.5-2 kgs of low-value plastic waste.

Each 4' x 8' sheet offsets upto 20 kg of plastic waste.

## Deployments

**Karachi Public School** Korangi Branch

**Mondelez Factory** Hub Balochistan

**Shell Pump** Clifton, Karachi

Residential Bahria Town Karachi

**Ismail Industry Limited** Head Office Karachi