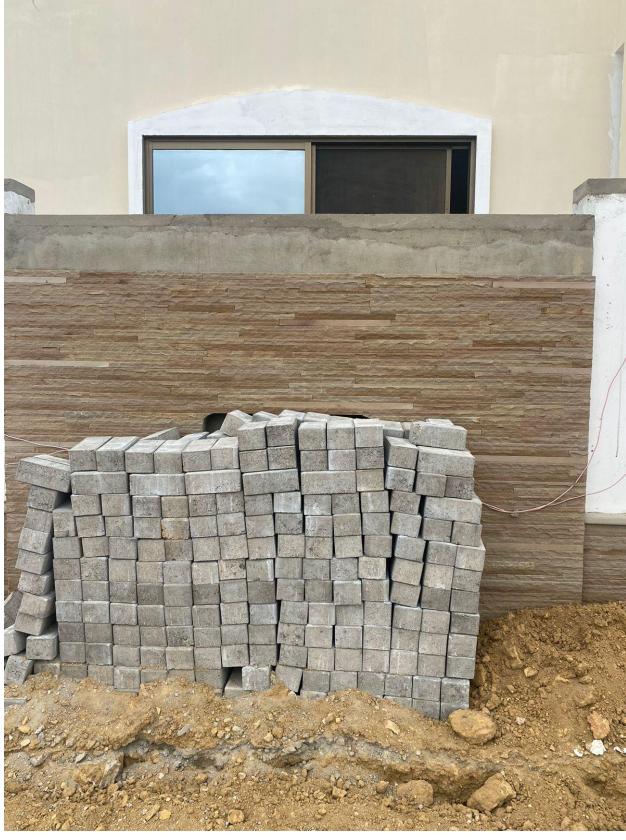

## Concrete Products

Hybrid - Recycled plastic composite with compressive strength equal to concrete

**Pavers** 

**Blocks** 

Tiles

## Sheets

Recycled plastic sheets for multiple indoor & outdoor uses

Furniture

**Partition Board** 

Each sqft of pavers or a single block offsets about 1.5-2 kgs of low-value plastic waste.

Each 4' x 8' sheet offsets upto 20 kg of plastic waste.