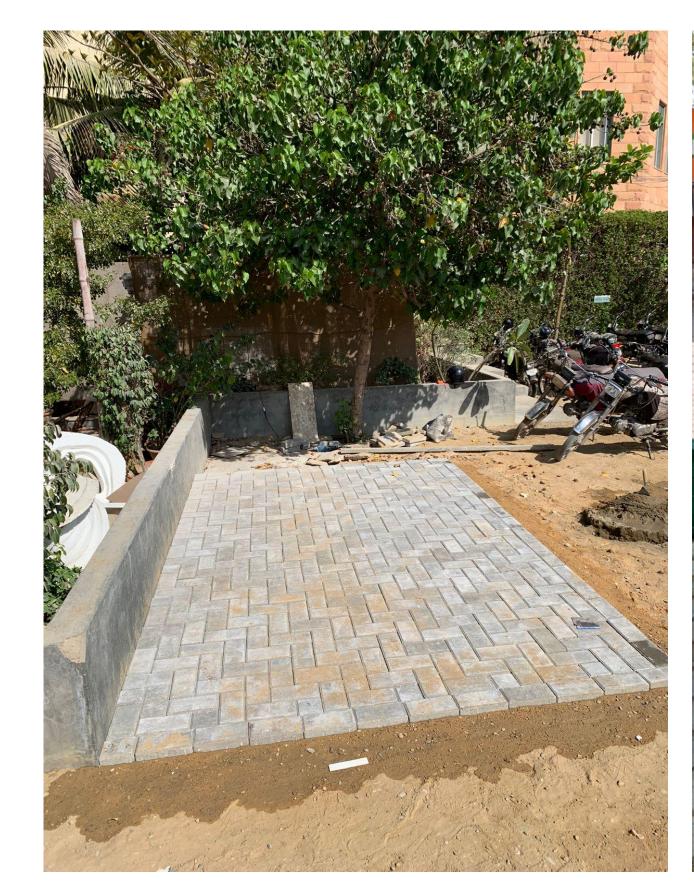

## Sheets

Recycled plastic sheets for multiple indoor & outdoor uses

Furniture

**Partition Board** 

Each sqft of pavers or a single block offsets about 1.5-2 kgs of low-value plastic waste.

Each 4' x 8' sheet offsets upto 20 kg of plastic waste.