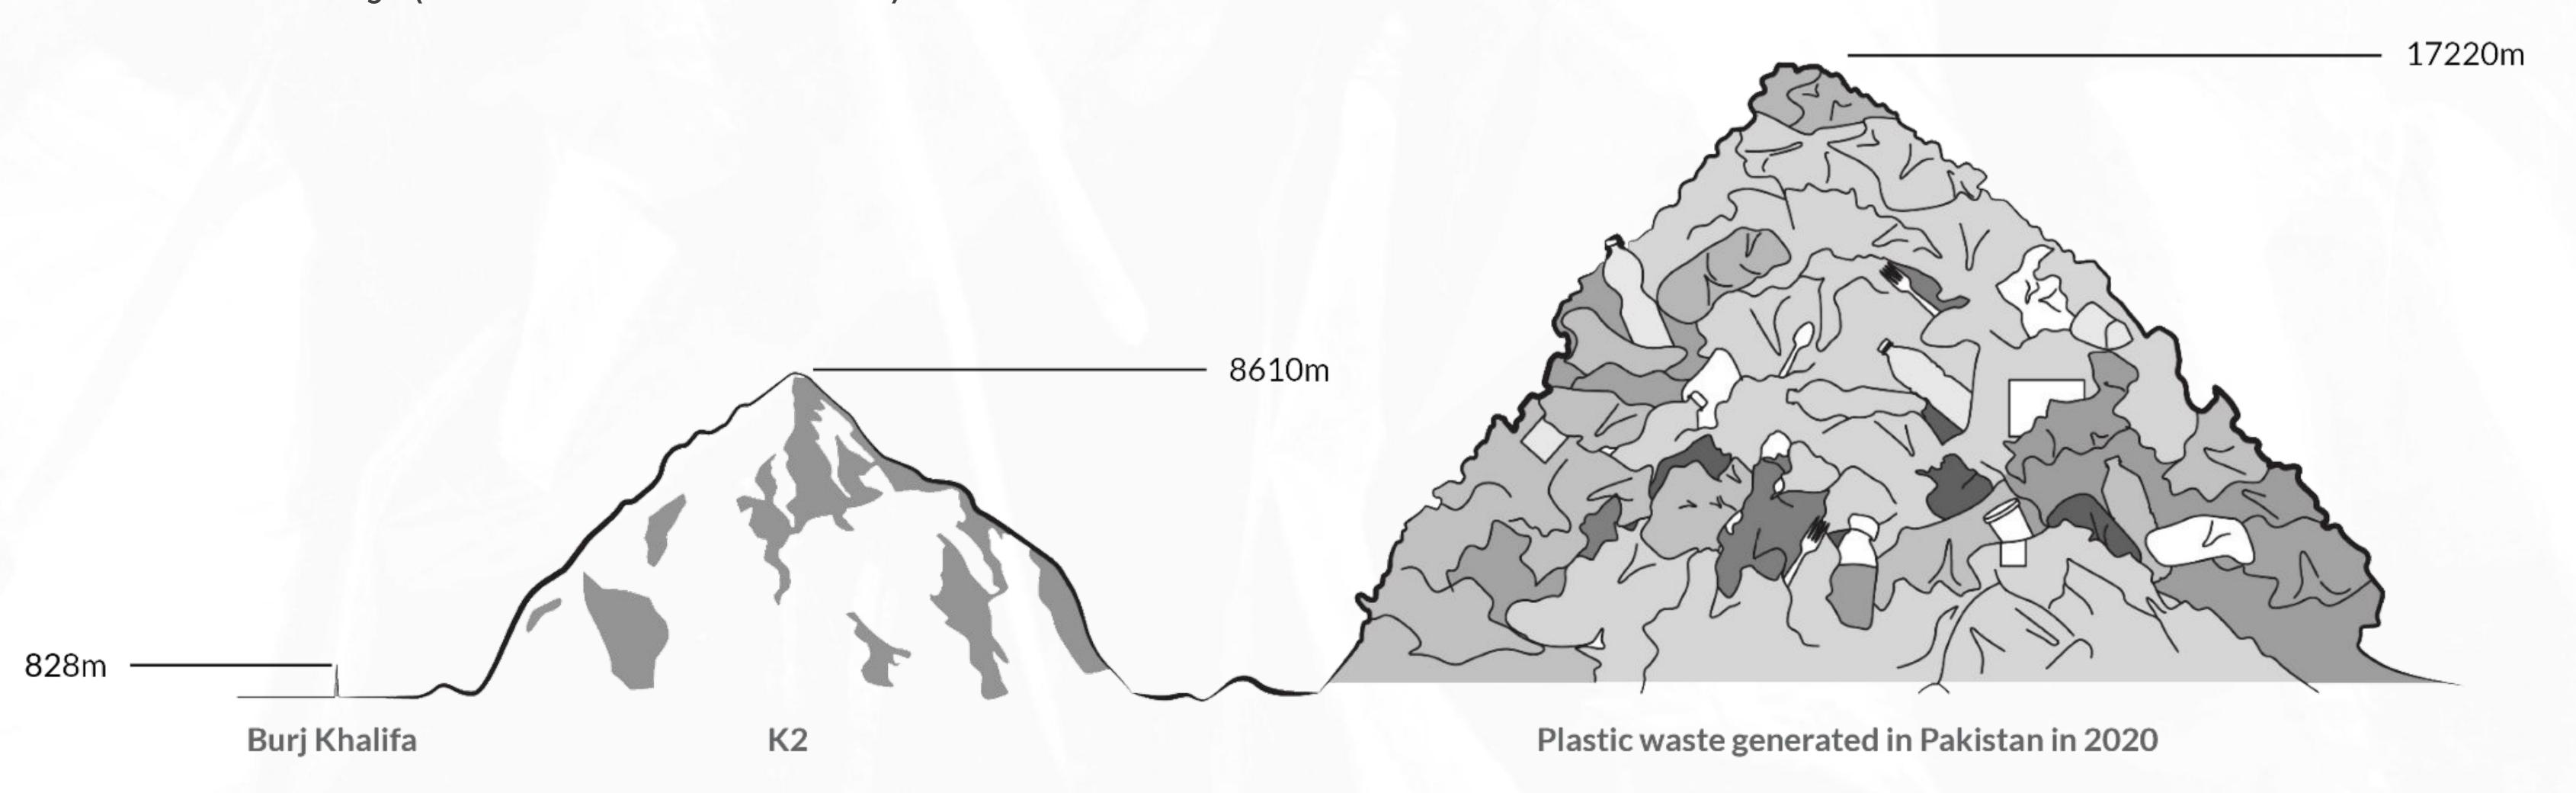

## Plastic Pollution

Pakistan produces more than **3.3 million tons** of plastic waste annually (twice the size of K2)