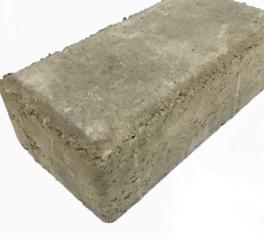

## Concrete Products

Hybrid - Recycled plastic composite with compressive strength equal to concrete

**Pavers** 

**Blocks** 

Tiles